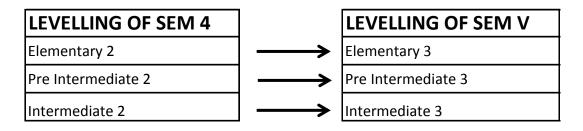

\* Elementary 2 continues to Elementary 3, Pre Intermediate 2 continues to Pre Intermediate 3, Intermediate 2 continues to Intermediate 3

\* Elementary 3 continues to Elementary 4, Pre Intermediate 3 continues to Pre Intermediate 4, Intermediate 3 continues to Intermediate 4