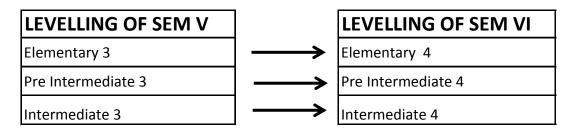

\* Elementary 2 continues to Elementary 3, Pre Intermediate 2 continues to Pre Intermediate 3, Intermediate 2 continues to Intermediate 3

\* Elementary 3 continues to Elementary 4, Pre Intermediate 3 continues to Pre Intermediate 4, Intermediate 3 continues to Intermediate 4