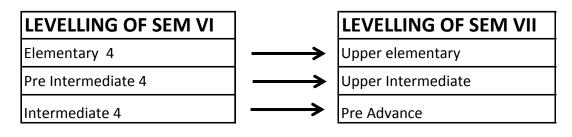

\*Elementary 4 continues to Upper Elementary, Pre Intermediate 4 continues to Upper Intermediate, Intermediate 4 continues to Pre advance