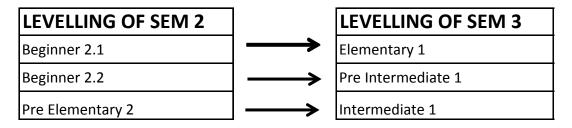

## ANNOUNCEMENT

CHOOSE YOUR LEVEL ACCORDING TO THE INFORMATION TABLE BELOW

\*Beginner 2.1 continues to Elementary 1, Beginner 2.2 continues to Pre Intermediate 1, Pre Elementary 2 continues to Intermediate 1